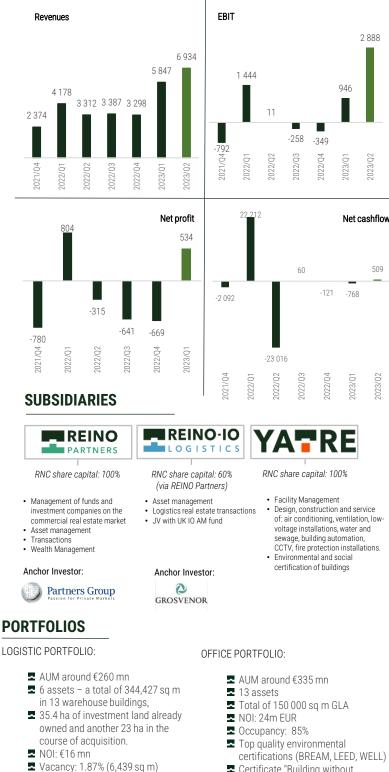

#### **REINO IN NUMBERS**

- BREEAM In Use certificates for
- Logistic City in Piotrków Trybunalski, assets in Łódź and Poznań.
- certifications (BREAM, LEED, WELL)
- Certificate "Building without barriers"
- PLGBC Green Building Award
- Buildings located in regional cities