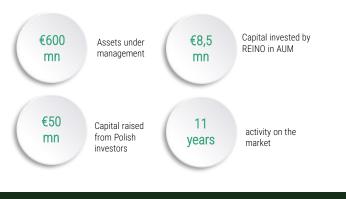

# FACTSHEET – III QUATER 2023

REINO Capital is a listed holding company managing entities, investments and funds on the commercial real estate market. Our strategic goal is a dynamic increase in the assets under management. The increase in the value of REINO Capital results from the growing value of individual portfolio companies. The Company's income is also generated by dividends paid by its subsidiaries. REINO Capital is a shared services center for all subsidiaries, such as: businesss development, compliance, finance and accounting, marketing and human resources. REINO Capital can also be an investor in investment vehicles for which portfolio companies act as a manager or advisor.