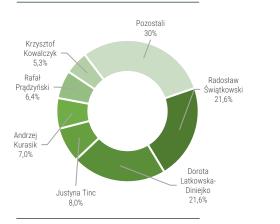

#### SHAREHOLDING STRUCTURE

RADOSŁAW ŚWIĄTKOWSKI CEO

26 years of professional experience related to investments and capital market, real estate, M&A and fundraising. For many years he held managerial positions at BB Investment (at that time, one of the largest Polish investment holdings). Previously associated with WBK AIB Asset Management (now Santander Group). The value of completed transactions (PE / VC and real estate) and managed investment projects is EUR 2.5 billion.